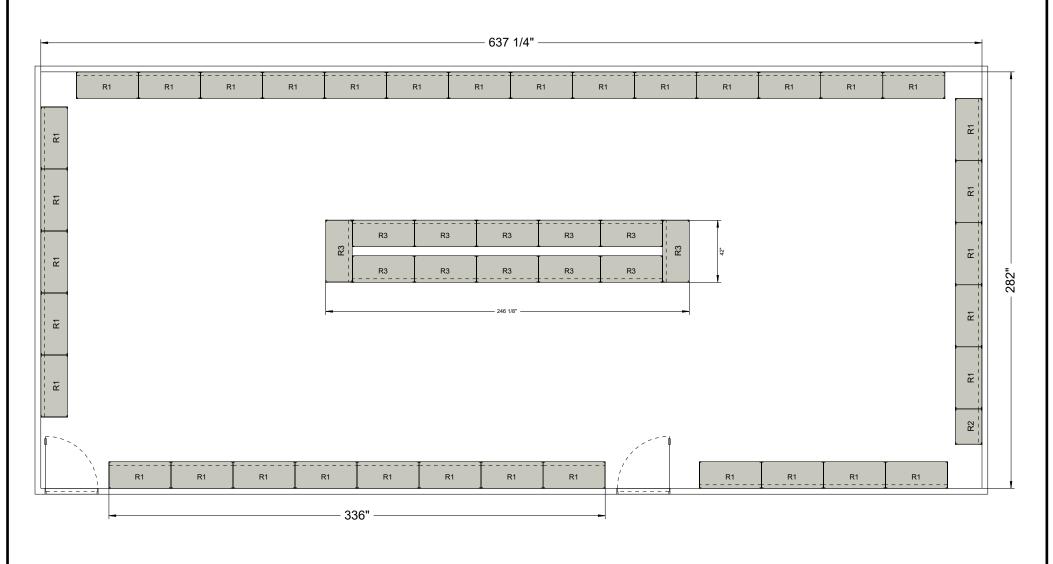

**R1** 42"W x 18"D H=76 1/4"

**R2** 24"W x 18"D H=76 1/4"

**R3** 42"W x 18"D H=35 3/4"

www.SouthwestSolutions.com | info@southwestsolutions.com | 1-800-803-1083

| Southwest Solutions Group<br>Chris Morris | IT IS THE RESPONSIBILITY OF THE SELL<br>TO VERIFY ANY & ALL DIMENSIONS SHO<br>DRAWING, ESPECIALLY THOSE SUPPLII<br>CUSTOMER. ANY ORDER PLACED FROM                    | OWN ON THIS<br>ED BY THE<br>II THIS | SCALE<br>1:20   |                      |  |                    |
|-------------------------------------------|-----------------------------------------------------------------------------------------------------------------------------------------------------------------------|-------------------------------------|-----------------|----------------------|--|--------------------|
| CUSTOMER                                  | DRAWING INDICATES THAT THE DIMENSIONS SHOWN HERE ARE CORRECT, PLEASE SIGN THIS DRAWING BELOW TO VERIFY ALL ITEMS ARE CORRECT. DATE IT AND SEND ALONG WITH YOUR ORDER. |                                     | REVISED BY      | Y DATE REP CODE SR1M |  | Southern Business  |
| AREA REFERENCE                            | APPROVED BY                                                                                                                                                           | DATE                                | DRAWN BY<br>TPB |                      |  | Supply & Interiors |