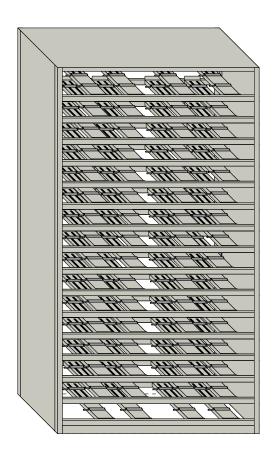

**R1** 42"W x 18"D H=76 1/4"

**R2** 24"W x 18"D H=76 1/4"

**R3** 42"W x 18"D H=35 3/4"

www.SouthwestSolutions.com | info@southwestsolutions.com | 1-800-803-1083

| Southwest Solutions Group<br>Chris Morris | IT IS THE RESPONSIBILITY OF THE SELL<br>TO VERIFY ANY & ALL DIMENSIONS SHO<br>DRAWING, ESPECIALLY THOSE SUPPLII<br>CUSTOMER. ANY ORDER PLACED FROM                    | OWN ON THIS<br>ED BY THE<br>II THIS | SCALE<br>1:20   |                      |  |                    |
|-------------------------------------------|-----------------------------------------------------------------------------------------------------------------------------------------------------------------------|-------------------------------------|-----------------|----------------------|--|--------------------|
| CUSTOMER                                  | DRAWING INDICATES THAT THE DIMENSIONS SHOWN HERE ARE CORRECT, PLEASE SIGN THIS DRAWING BELOW TO VERIFY ALL ITEMS ARE CORRECT. DATE IT AND SEND ALONG WITH YOUR ORDER. |                                     | REVISED BY      | Y DATE REP CODE SR1M |  | Southern Business  |
| AREA REFERENCE                            | APPROVED BY                                                                                                                                                           | DATE                                | DRAWN BY<br>TPB |                      |  | Supply & Interiors |