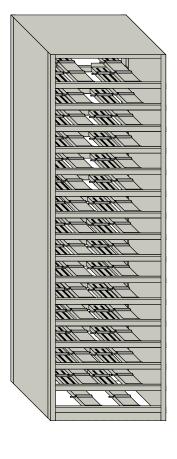

**R1** 42"W x 18"D H=76 1/4"

**R2** 24"W x 18"D H=76 1/4"

**R3** 42"W x 18"D H=35 3/4"

www.SouthwestSolutions.com | info@southwestsolutions.com | 1-800-803-1083

| Southwest Solutions Group<br>Chris Morris | IT IS THE RESPONSIBILITY OF THE SELL<br>TO VERIFY ANY & ALL DIMENSIONS SHO<br>DRAWING, ESPECIALLY THOSE SUPPLII<br>CUSTOMER. ANY ORDER PLACED FROM                    | OWN ON THIS<br>ED BY THE<br>II THIS | SCALE<br>1:20   |                      |  |                    |
|-------------------------------------------|-----------------------------------------------------------------------------------------------------------------------------------------------------------------------|-------------------------------------|-----------------|----------------------|--|--------------------|
| CUSTOMER                                  | DRAWING INDICATES THAT THE DIMENSIONS SHOWN HERE ARE CORRECT, PLEASE SIGN THIS DRAWING BELOW TO VERIFY ALL ITEMS ARE CORRECT. DATE IT AND SEND ALONG WITH YOUR ORDER. |                                     | REVISED BY      | Y DATE REP CODE SR1M |  | Southern Business  |
| AREA REFERENCE                            | APPROVED BY                                                                                                                                                           | DATE                                | DRAWN BY<br>TPB |                      |  | Supply & Interiors |