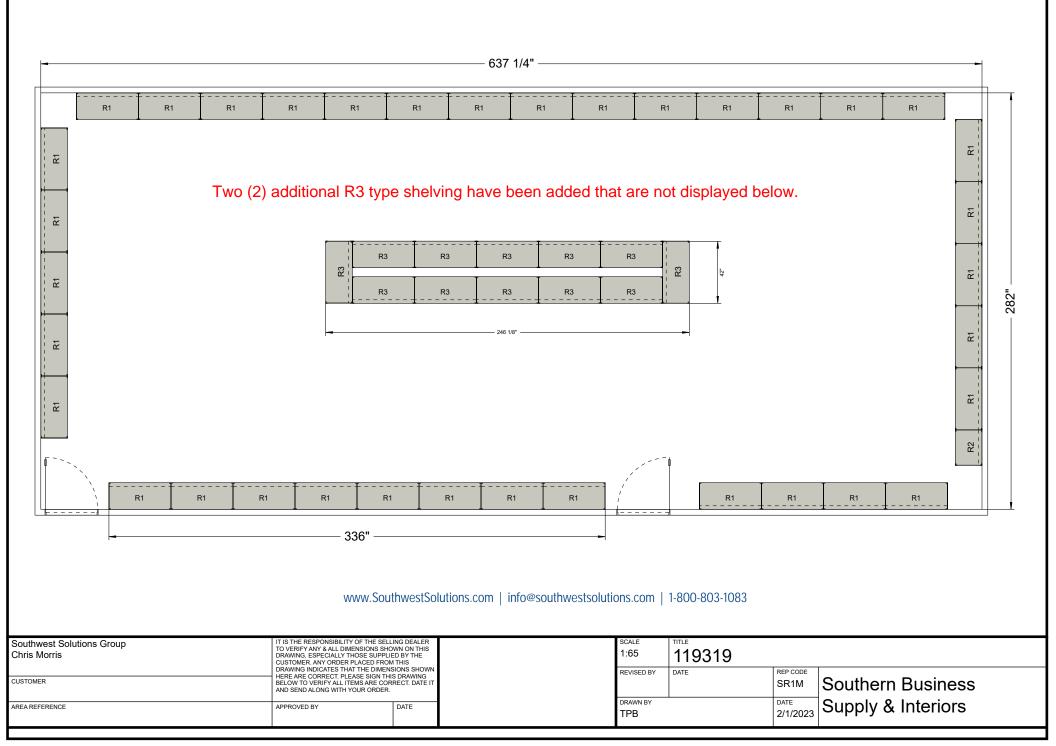

thirt? they first 11119 thift tint Field titt tint 111 Statt think 1111 hill front fret 1 m Arth. ting then thill thit first first the the tin All I 1111 1111 1111 And the **R1 R2 R3** 42"W x 18"D 24"W x 18"D 42"W x 18"D H=76 1/4" H=76 1/4" H=35 3/4"

www.SouthwestSolutions.com | info@southwestsolutions.com | 1-800-803-1083

| Southwest Solutions Group<br>Chris Morris | IT IS THE RESPONSIBILITY OF THE SELL<br>TO VERIFY ANY & ALL DIMENSIONS SHO<br>DRAWING, ESPECIALLY THOSE SUPPLI<br>CUSTOMER. ANY ORDER PLACED FROM                              | OWN ON THIS<br>ED BY THE<br>M THIS | SCALE<br>1:20   | 119319  |                  |                    |
|-------------------------------------------|--------------------------------------------------------------------------------------------------------------------------------------------------------------------------------|------------------------------------|-----------------|---------|------------------|--------------------|
| CUSTOMER                                  | DRAWING INDICATES THAT THE DIMENSIONS SHOWN<br>HERE ARE CORRECT. PLEASE SIGN THIS DRAWING<br>BELOW TO VERIFY ALL ITEMS ARE CORRECT. DATE IT<br>AND SEND ALONG WITH YOUR ORDER. |                                    | REVISED BY      | BY DATE | REP CODE<br>SR1M | Southern Business  |
| AREA REFERENCE                            | APPROVED BY                                                                                                                                                                    | DATE                               | drawn by<br>TPB | Ŷ       | DATE<br>2/1/2023 | Supply & Interiors |